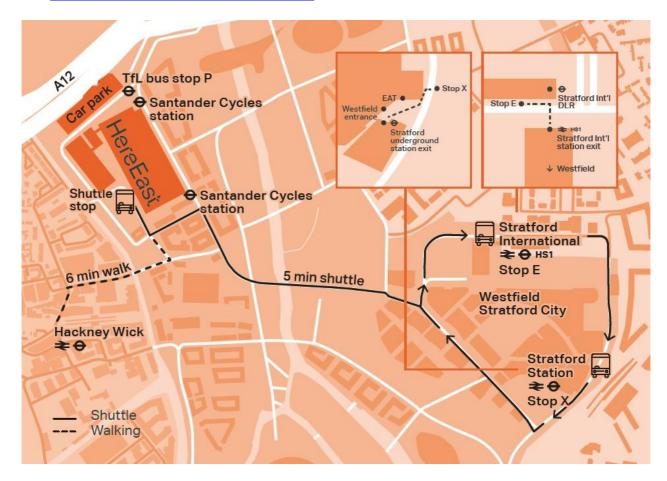

Studio Wayne McGregor is located at Here East, the former Broadcast Centre of the London 2012 Olympic and Paralympic Games, in Queen Elizabeth Olympic Park.

The easiest way to reach us is by public transport and the nearest stations are Hackney Wick (London Overground) and Stratford (DLR, tube, rail). A free shuttle bus runs between Here East and Stratford International and Stratford tube station Monday – Saturday (see maps on next page).

Please note there is no public parking at Here East.

The closest public parking is at Westfield Shopping Centre, Stratford. From there you can take the free shuttle bus to Here East.

#### **HACKNEY WICK**

From Hackney Wick station turn right onto White Post Lane and then take the first right onto Wallis Road. Follow this road all the way to the bridge entrance onto Queen Elizabeth Olympic Park. You will be able to see the Here East building from there. This should take approximately 10 minutes.

#### STRATFORD INTERNATIONAL

To reach Here East from Stratford International, please turn left when you exit the ticket barrier and head for the double doors at the end of the station. You will see the DLR station in front of you. Cross the road to the DLR station and a bit further up on the same side of the road you will see Bus stop E. The shuttle bus runs from this stop and goes via Stratford station and then on to Here East.

### STRATFORD STATION (Central/Jubilee lines)

To reach Here East from Stratford Station, please cross the street when you exit the station and go to Bus Stop X.

Once you arrive at the Here East site, there are two large buildings next to each other. The Broadcast Centre is the orange and black building on the right hand side. Please enter through the entrance marked B and sign in at reception.

\*\*All visitors to Studio Wayne McGregor MUST sign in at the Here East Reception where they will be given a Here East Pass that will allow them access to the Here East hallway where Studio Wayne McGregor is located.

## Here East shuttle bus

The free Here East shuttle bus runs between Here East, Stratford station and Stratford International station.

Monday to Friday: every five minutes 7:00am to 10:30pm

Saturday: every 15 minutes 10:00am – 5:30pm (no service between 1pm and 2pm).