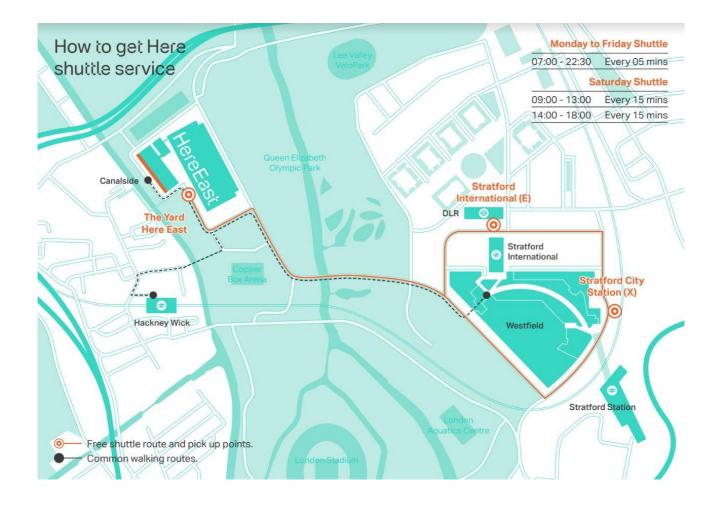

Studio Wayne McGregor is located at Here East, the former Broadcast Centre of the London 2012 Olympic and Paralympic Games, in Queen Elizabeth Olympic Park.

The easiest way to reach us is by public transport and the nearest stations are Hackney Wick (London Overground) and Stratford (DLR, tube, rail). A free shuttle bus runs between Here East and Stratford International and Stratford tube station Monday – Saturday (see maps on next page).

## Here East shuttle bus

The free Here East shuttle bus runs between Here East, Stratford station and Stratford International station.

Monday to Friday: every five minutes 7:00am to 10:30pm

Saturday: every 15 minutes 10:00am – 5:30pm (no service between 1pm and 2pm).

Sunday: No shuttle bus service.

The buses are orange, green and white with Here East branding. The journey takes approx. 10-15 minutes.

http://hereeast.com/find/directions/shuttle/

+